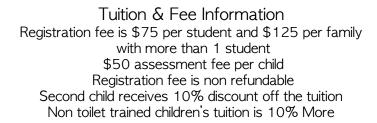

| Weekly                      | Monthly | Weekly                       | Monthly |
| 5                          | \$295                       | \$1250  | \$220                        | \$935   |
| 4                          | \$260                       | \$1100  | \$195                        | \$828   |
| 3                          | \$210                       | \$890   | \$165                        | \$700   |
| 2                          | \$150                       | \$637   | \$125                        | \$530   |



School Hours and Schedule RHS is open Monday through Friday from 7:00 AM to 5:30 PM. RHS is open during most national holidays with a few exceptions. Please refer to school calendar for more details. It is available on line at RHS website.